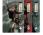

## Before shuffling the base game Boss cards, add the Fukushuu Boss card to the rest of the deck.

Follow the base game rules.

The Fukushuu: When the Fukushuu is defeated, immediately pause the game and place two random additional Enemies from the Enemy discard pile, placing them in the two rows opposite

to Fukushuu. If a Deflect token is present on the row where the new Enemy is placed, tuck the Enemy card right under the deflect token. If a row opposite to Fukushuu is empty, do not place the additional Enemy.