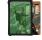

## Before shuffling the base game Boss cards, add the Fukushuu Boss card to the rest of the deck.

Follow the base game rules.

The Fukushuu: When the Fukushuu is defeated, immediately pause the game and place two random additional Enemies from the Enemy discard pile, placing them in the two rows opposite

to Fukushuu. If a Deflect token is present on the row where the new Enemy is placed, tuck the Enemy card right under the deflect token. If a row opposite to Fukushuu is empty, do not place the additional Enemy.