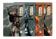

## Before shuffling the base game Boss cards, add the Fukushuu Boss card to the rest of the deck.

Follow the base game rules.

The Fukushuu: When the Fukushuu is defeated, immediately pause the game and place two random additional Enemies from the Enemy discard pile, placing them in the two rows opposite

to Fukushuu. If a Deflect token is present on the row where the new Enemy is placed, tuck the Enemy card right under the deflect token. If a row opposite to Fukushuu is empty, do not place the additional Enemy.