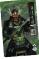

## Before shuffling the base game Boss cards, add the Fukushuu Boss card to the rest of the deck.

Follow the base game rules.

The Fukushuu: When the Fukushuu is defeated, immediately pause the game and place two random additional Enemies from the Enemy discard pile, placing them in the two rows opposite

to Fukushuu. If a Deflect token is present on the row where the new Enemy is placed, tuck the Enemy card right under the deflect token. If a row opposite to Fukushuu is empty, do not place the additional Enemy.