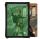

## Before shuffling the base game Boss cards, add the Fukushuu Boss card to the rest of the deck.

Follow the base game rules.

The Fukushuu: When the Fukushuu is defeated, immediately pause the game and place two random additional Enemies from the Enemy discard pile, placing them in the two rows opposite

to Fukushuu. If a Deflect token is present on the row where the new Enemy is placed, tuck the Enemy card right under the deflect token. If a row opposite to Fukushuu is empty, do not place the additional Enemy.