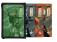

## Before shuffling the base game Boss cards, add the Fukushuu Boss card to the rest of the deck.

Follow the base game rules.

The Fukushuu: When the Fukushuu is defeated, immediately pause the game and place two random additional Enemies from the Enemy discard pile, placing them in the two rows opposite

to Fukushuu. If a Deflect token is present on the row where the new Enemy is placed, tuck the Enemy card right under the deflect token. If a row opposite to Fukushuu is empty, do not place the additional Enemy.