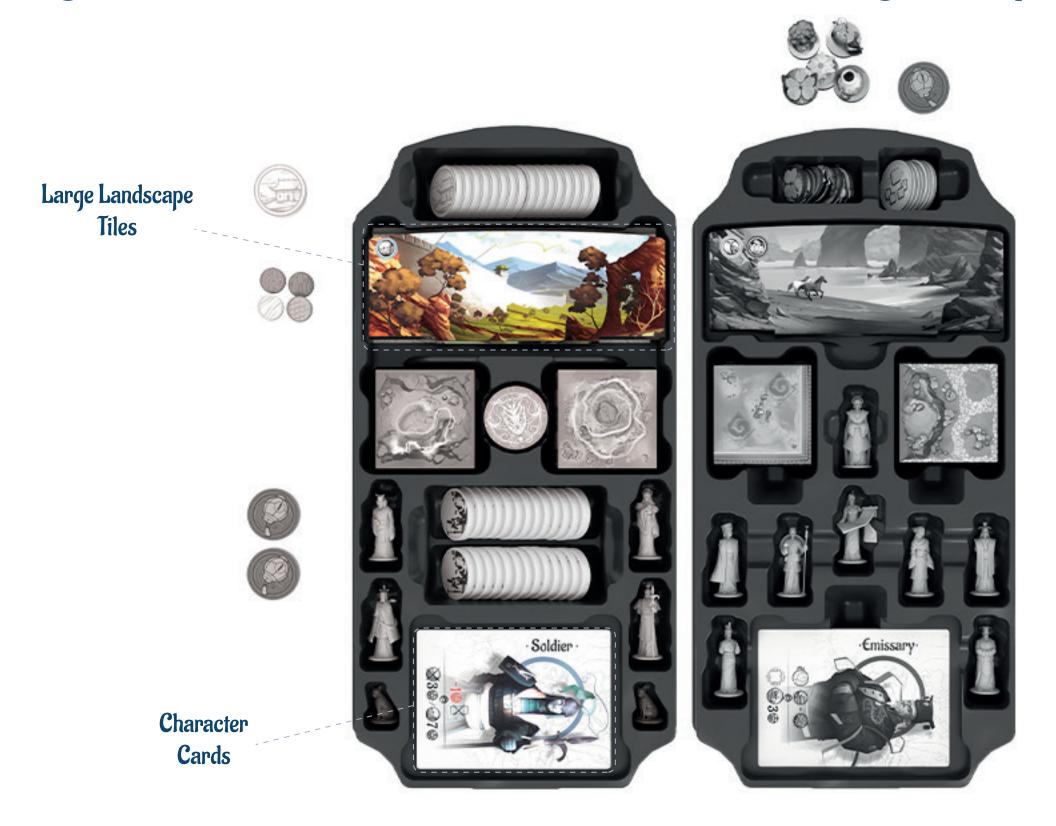

# Tang Garden: Seasons Tray - C

Large Nocturnal Landscape Tiles

# Tang Garden: Seasons Tray - B

#### Tang Garden: Seasons Tray - B

### Tang Garden: Seasons Tray - B