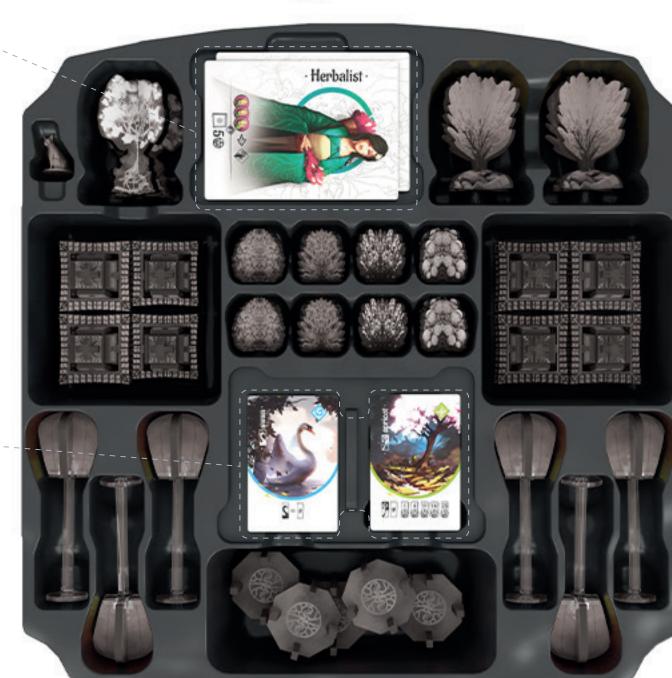

# Tang Garden: Seasons Tray – A

Tang Garden: Seasons Tray - A

Spectral
Tree
Decoration

Golden Cat

Pagoda Tokens

Swan Decoration Tokens and Scenario dice

Flying Lanterns with Clear Bases

Wooden

Ginko Tree Decorations

Bush Decorations

Pagoda Tokens

Apricot Tree Decoration

Flying Lanterns with Clear Bases

Viewpoint Decorations

# Tang Garden: Seasons Tray – A

Character Cards

Decoration

Cards