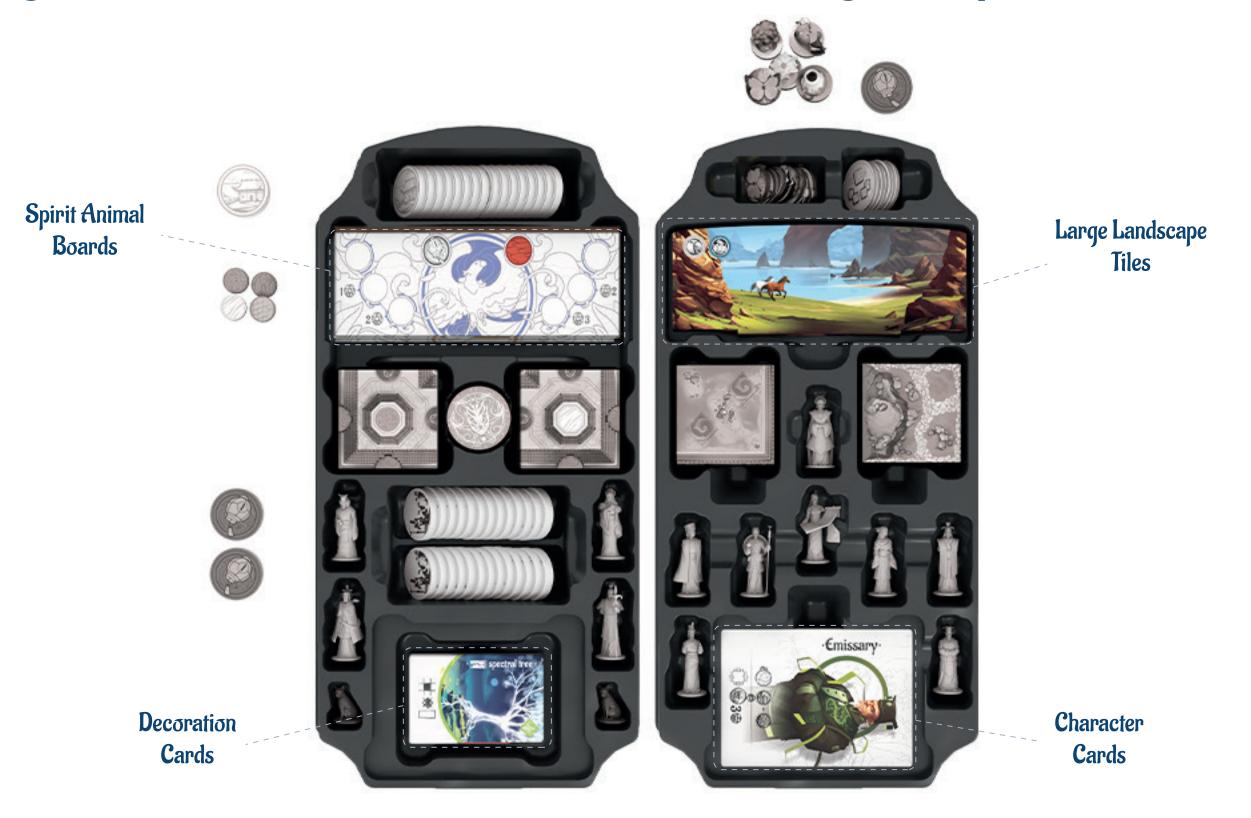

# Tang Garden: Seasons Tray – A

Tang Garden: Seasons Tray - A

Spectral
Tree
Decoration

Golden Cat

Pagoda Tokens

Swan Decoration Tokens and Scenario dice

Flying Lanterns with Clear Bases

Wooden

Ginko Tree Decorations

Bush Decorations

Pagoda Tokens

Apricot Tree Decoration

Flying Lanterns with Clear Bases

Viewpoint Decorations

# Tang Garden: Seasons Tray – A

Character Cards

Decoration

Cards