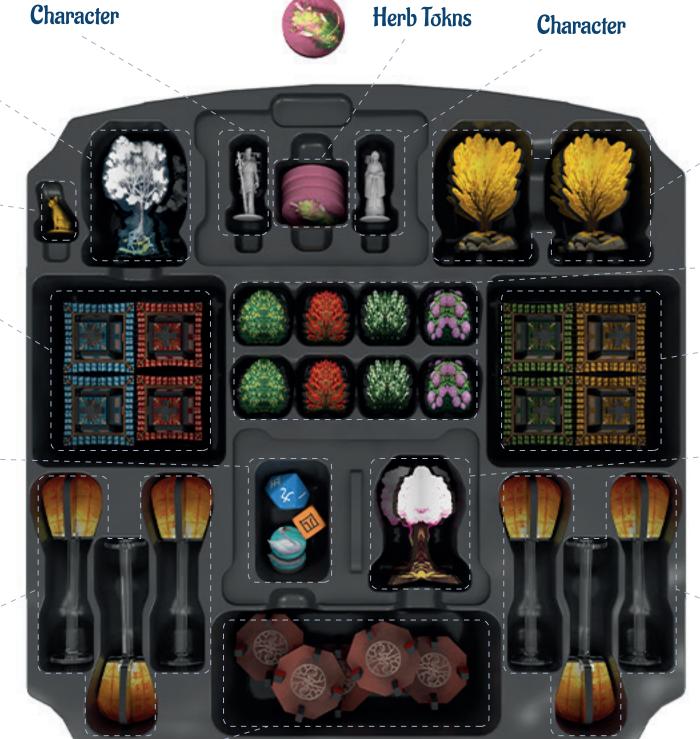

# Tang Garden: Seasons Tray – A

Tang Garden: Seasons Tray - A

Spectral
Tree
Decoration

Golden Cat

Pagoda Tokens

Swan Decoration Tokens and Scenario dice

Flying Lanterns with Clear Bases

Wooden

Ginko Tree Decorations

Bush Decorations

Pagoda Tokens

Apricot Tree Decoration

Flying Lanterns with Clear Bases

Viewpoint Decorations

# Tang Garden: Seasons Tray – A

Character Cards

Decoration

Cards