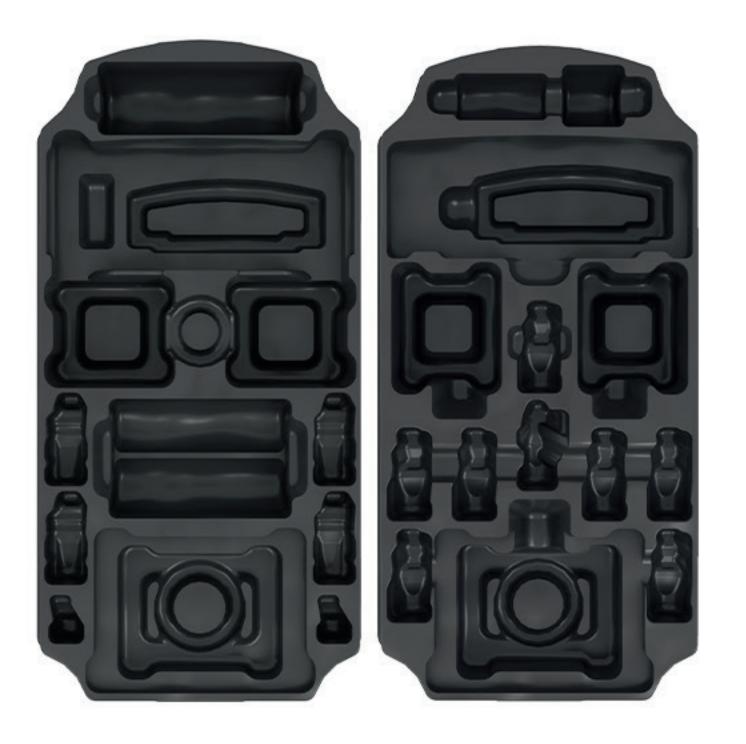

# Tang Garden: Seasons Tray - C

Large Nocturnal Landscape Tiles

# Tang Garden: Seasons Tray - C