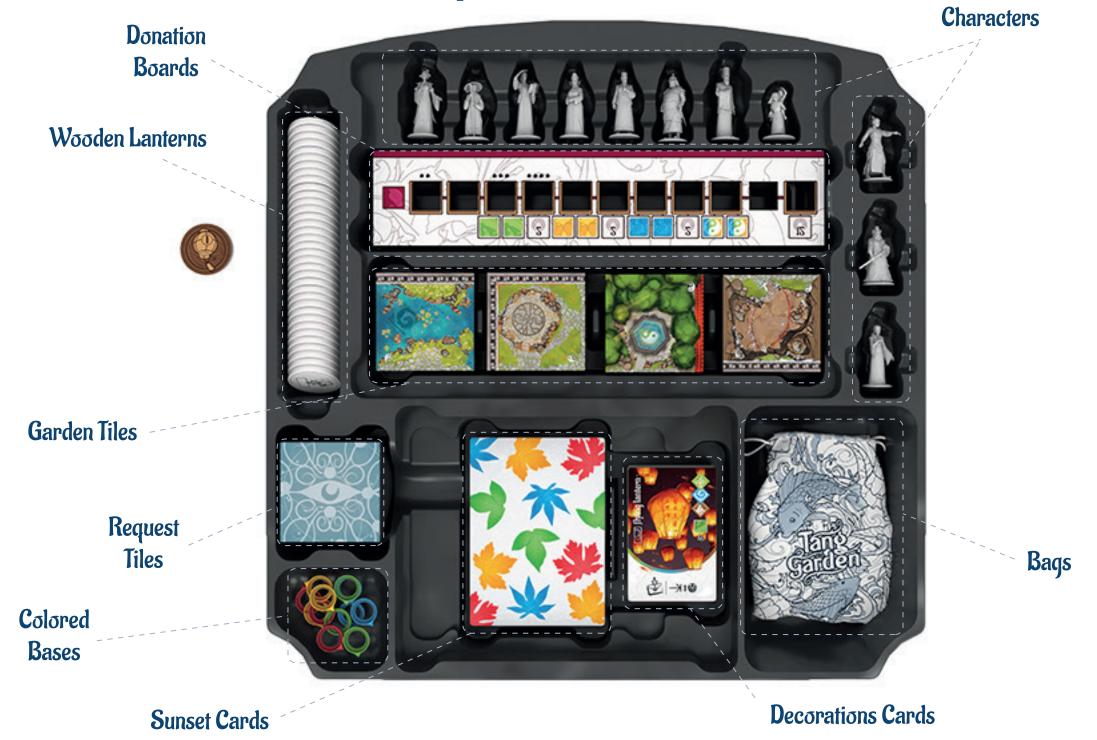

# Tang Garden: Seasons Tray – C

Tang Garden: Seasons Tray - C

→ \$ 5@X+ ♦0½ +0½ +0¼ 3

# Tang Garden: Seasons Tray - C

Large Nocturnal Landscape Tiles

# Tang Garden: Seasons Tray - C