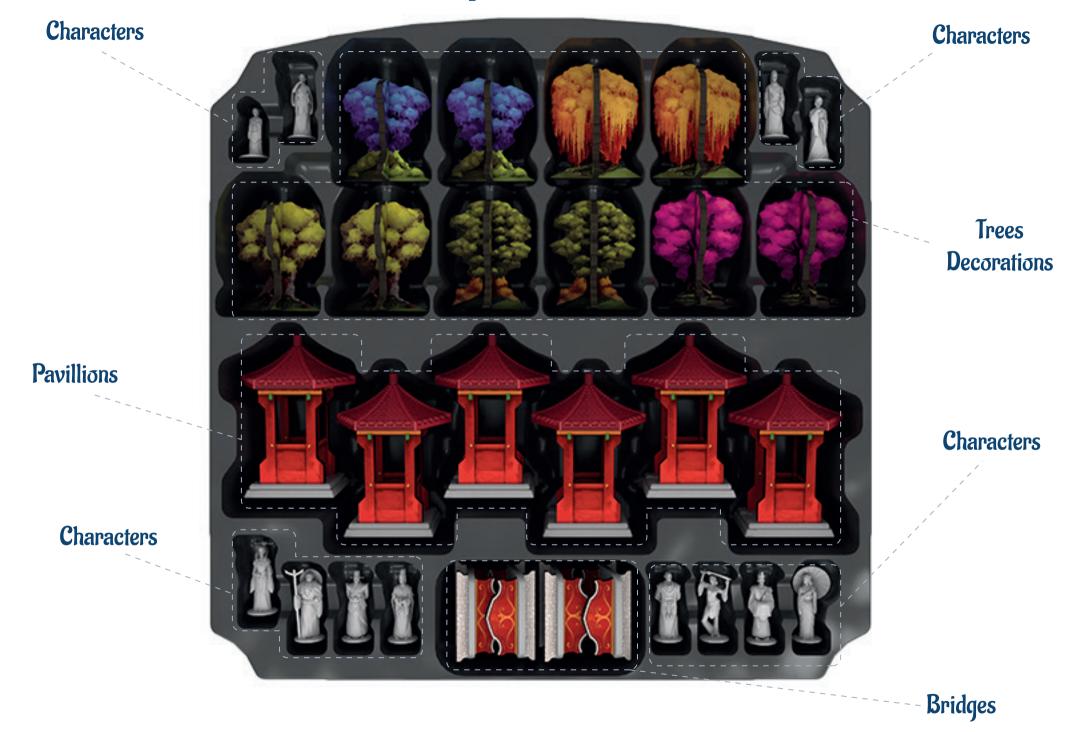

# Tang Garden: Seasons Tray – A

Tang Garden: Seasons Tray - A

Spectral
Tree
Decoration

Golden Cat

Pagoda Tokens

Swan Decoration Tokens and Scenario dice

Flying Lanterns with Clear Bases

Wooden

Ginko Tree Decorations

Bush Decorations

Pagoda Tokens

Apricot Tree Decoration

Flying Lanterns with Clear Bases

Viewpoint Decorations