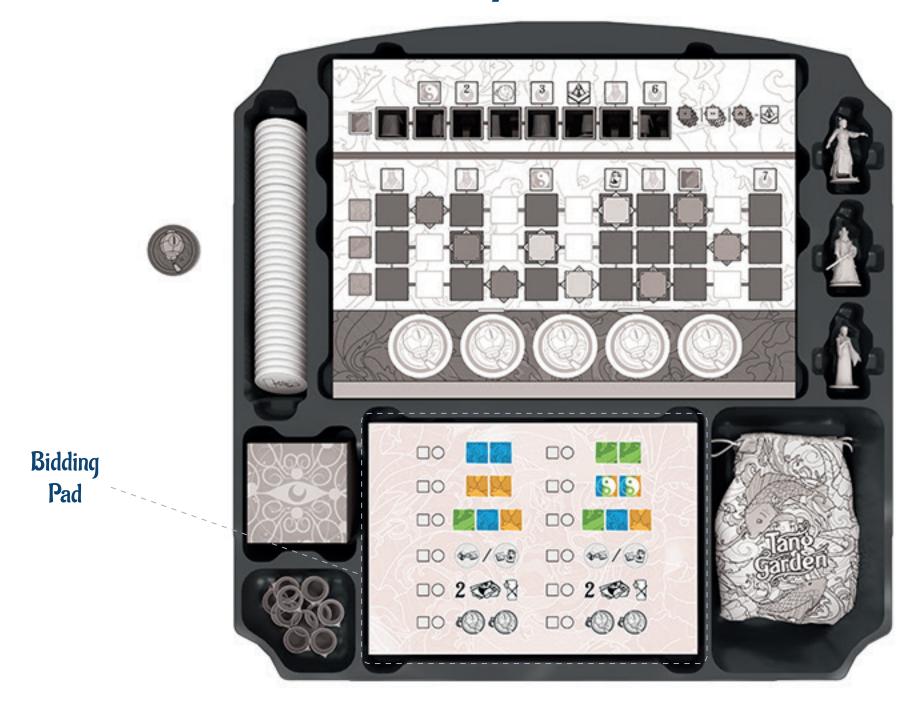

# Tang Garden: Seasons Tray – C

Tang Garden: Seasons Tray - C

→ \$ 5@X+ ♦0½ +0½ +0¼ 3

# Tang Garden: Seasons Tray - C

Large Nocturnal Landscape Tiles

# Tang Garden: Seasons Tray - C