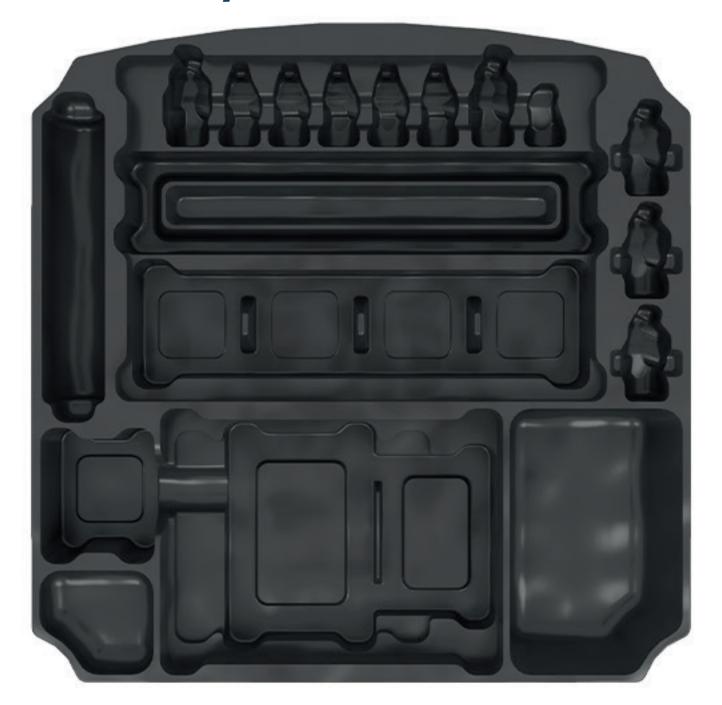

# Tang Garden: Seasons Tray – A

Tang Garden: Seasons Tray - A

Spectral
Tree
Decoration

Golden Cat

Pagoda Tokens

Swan Decoration Tokens and Scenario dice

Flying Lanterns with Clear Bases

Wooden

Ginko Tree Decorations

Bush Decorations

Pagoda Tokens

Apricot Tree Decoration

Flying Lanterns with Clear Bases

Viewpoint Decorations