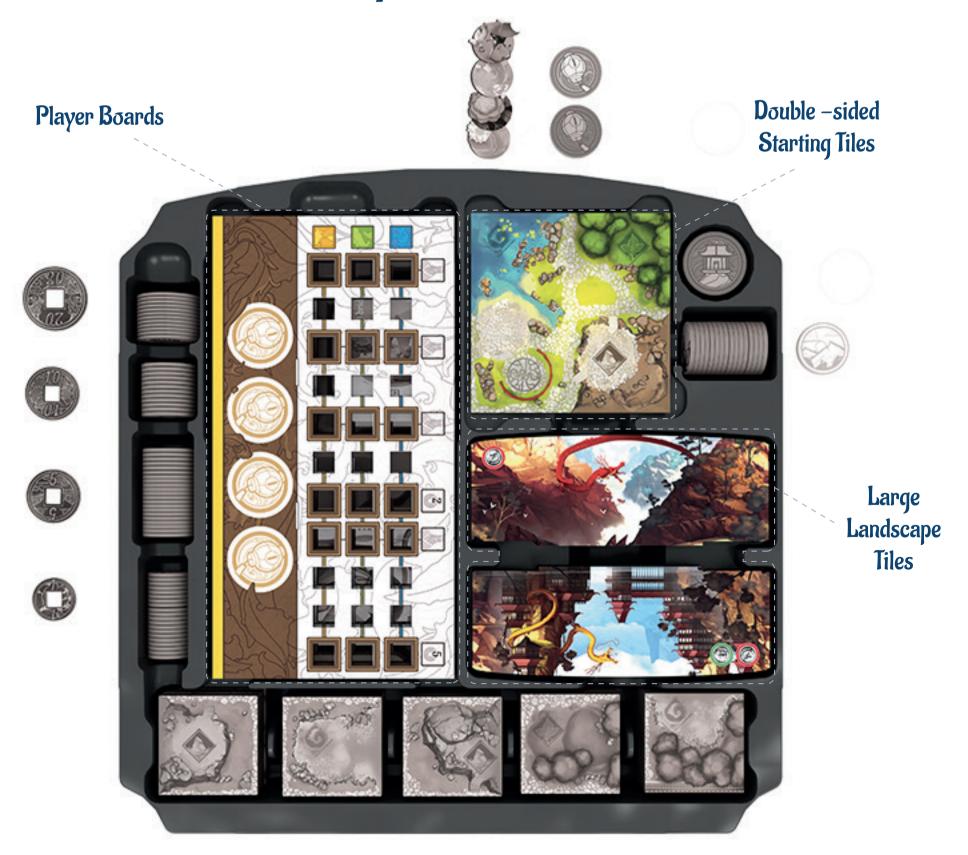

# Tang Garden: Seasons Tray – A

Tang Garden: Seasons Tray - A

Spectral
Tree
Decoration

Golden Cat

Pagoda Tokens

Swan Decoration Tokens and Scenario dice

Flying Lanterns with Clear Bases

Wooden

Ginko Tree Decorations

Bush Decorations

Pagoda Tokens

Apricot Tree Decoration

Flying Lanterns with Clear Bases

Viewpoint Decorations

# Tang Garden: Seasons Tray – A

Character Cards

Decoration

Cards