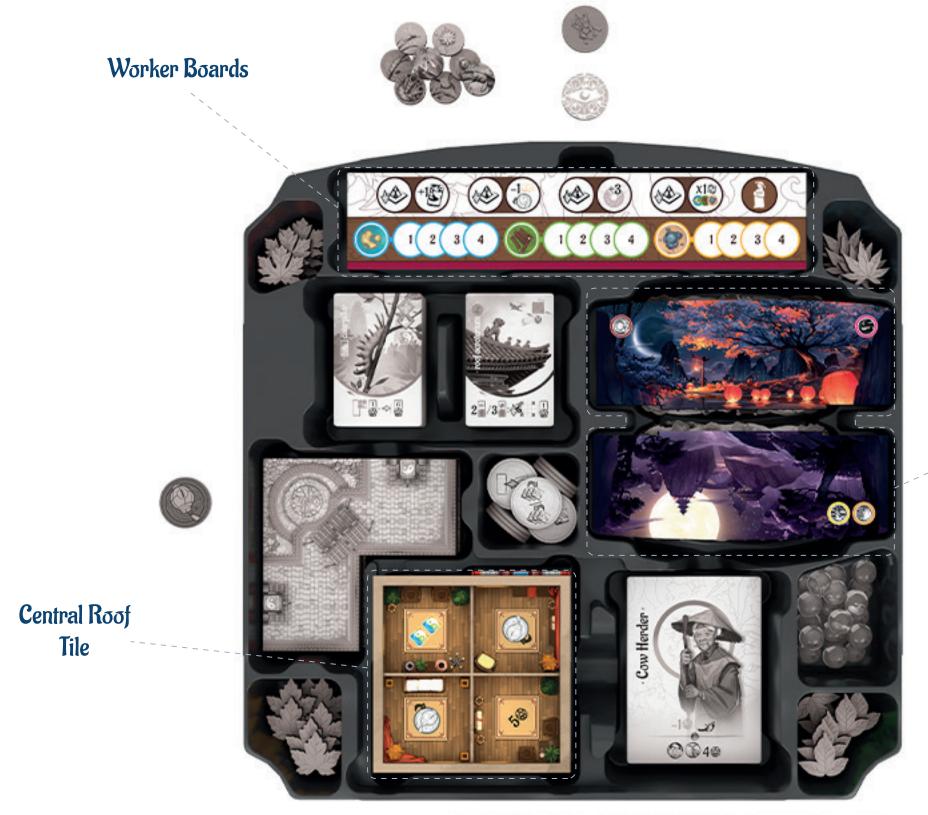

# Tang Garden: Seasons Tray – A

Tang Garden: Seasons Tray - A

Spectral
Tree
Decoration

Golden Cat

Pagoda Tokens

Swan Decoration Tokens and Scenario dice

Flying Lanterns with Clear Bases

Wooden

Ginko Tree Decorations

Bush Decorations

Pagoda Tokens

Apricot Tree Decoration

Flying Lanterns with Clear Bases

Viewpoint Decorations

# Tang Garden: Seasons Tray – A

Character Cards

Decoration

Cards