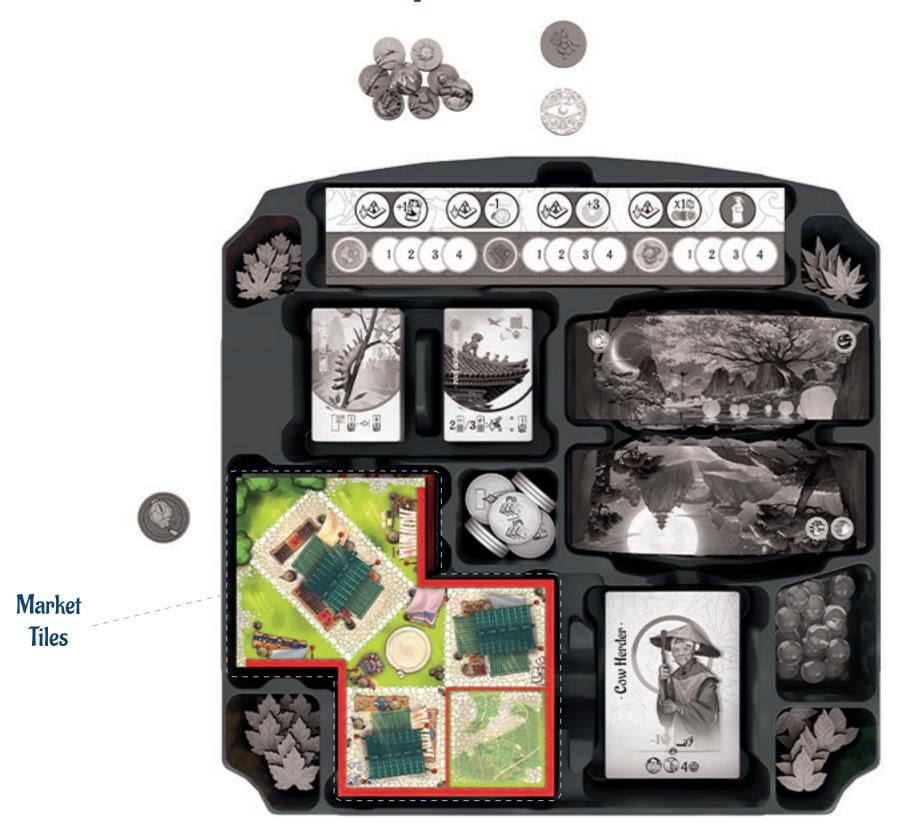

# Tang Garden: Seasons Tray - C

Large Nocturnal Landscape Tiles

# Tang Garden: Seasons Tray - C

# Tang Garden: Seasons Tray - B

#### Tang Garden: Seasons Tray - B

### Tang Garden: Seasons Tray - B