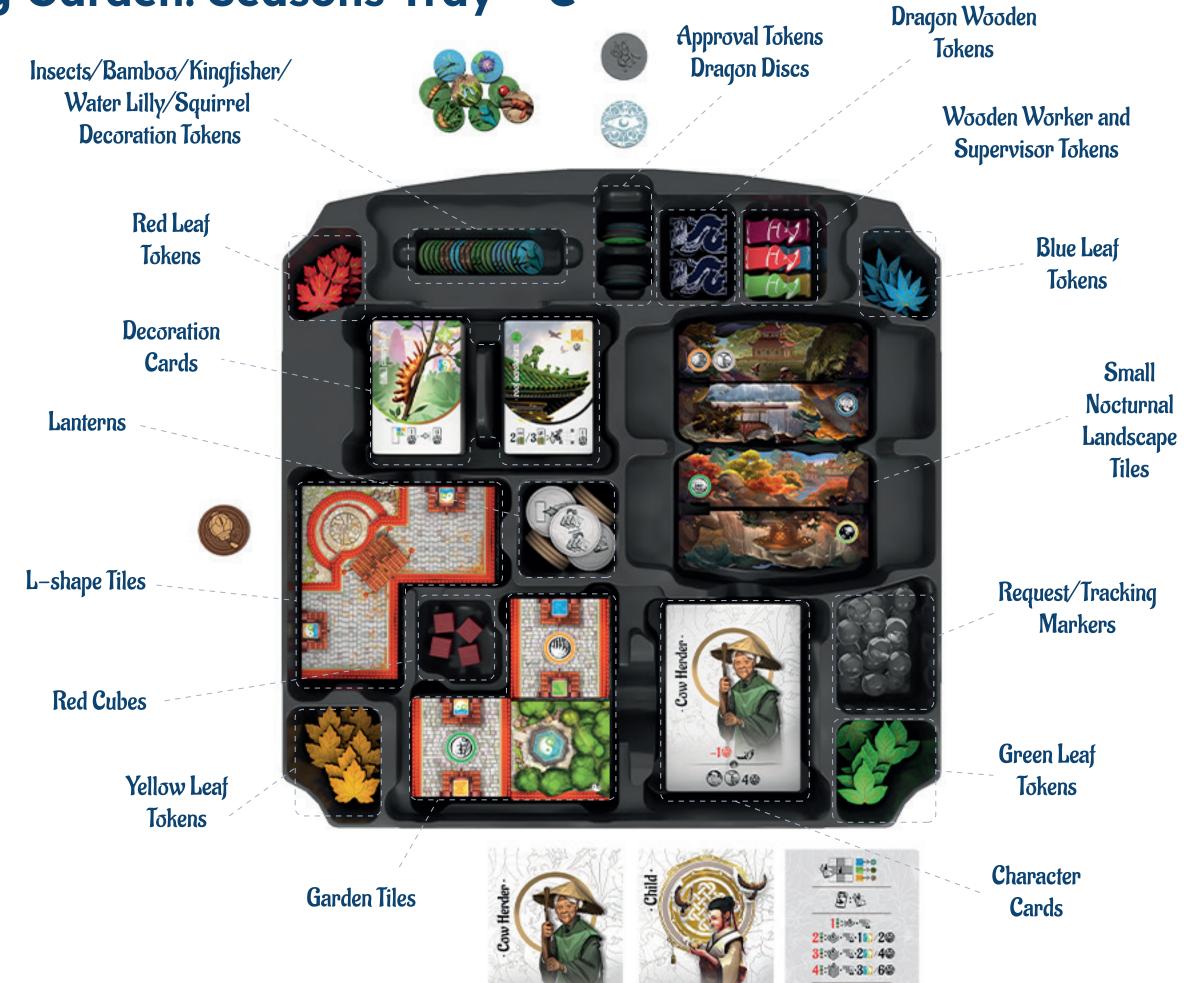

# Tang Garden: Seasons Tray – C

Tang Garden: Seasons Tray - C

→ \$ 5@X+ ♦0½ +0½ +0¼ 3

# Tang Garden: Seasons Tray - C

Large Nocturnal Landscape Tiles

# Tang Garden: Seasons Tray - C